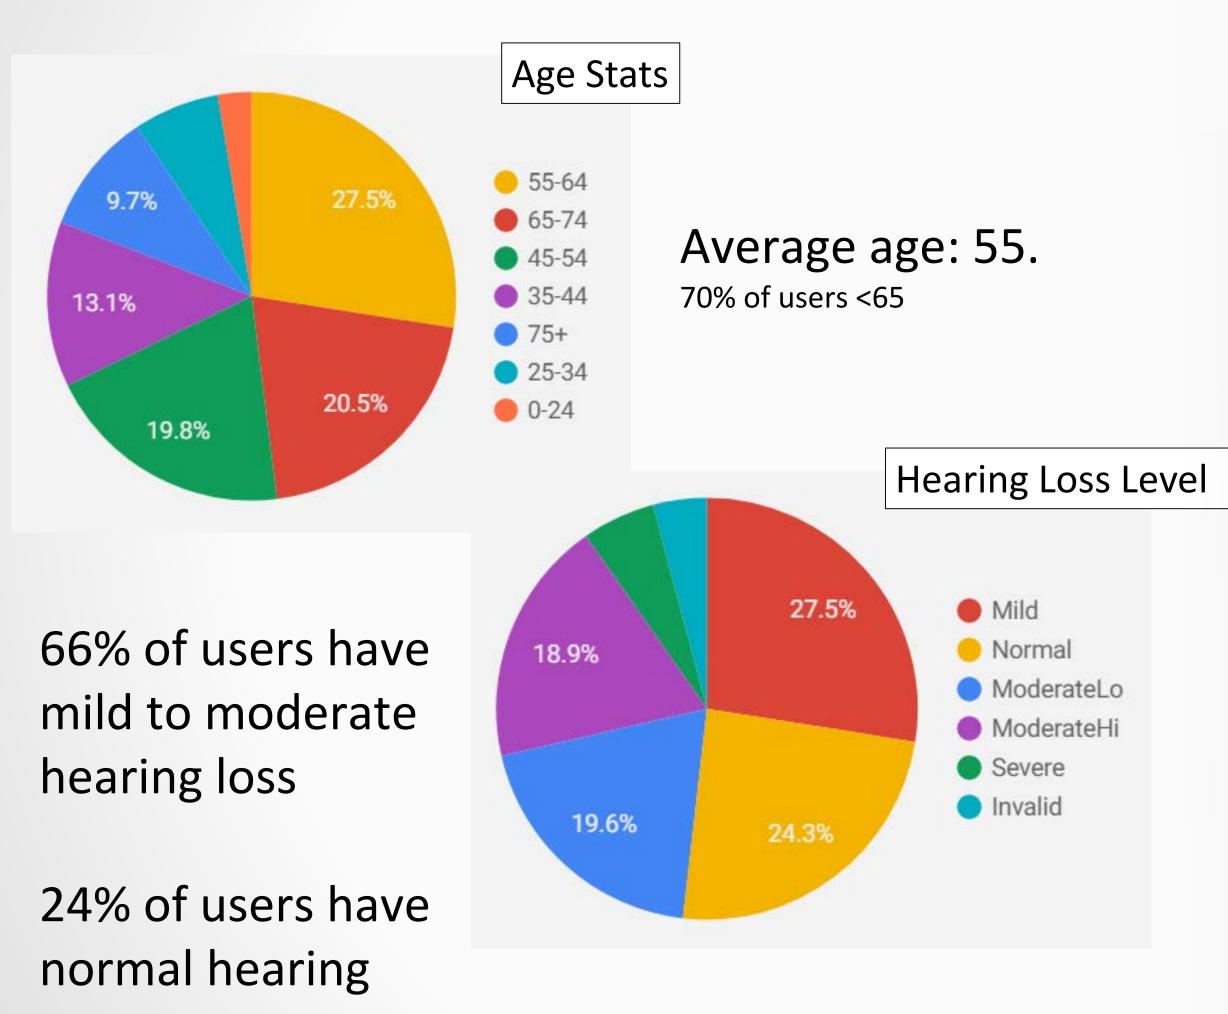

| High            |  |
| 30%             | 50%             |  |
| 36,000,000      | 36,000,000      |  |
| 10,800,000      | 18,000,000      |  |
| \$300           | \$300           |  |
| \$3,240,000,000 | \$5,400,000,000 |  |
| 3               | 3               |  |
| \$1,080,000,000 | \$1,800,000,000 |  |
|                 |                 |  |
| \$360,000,000   | \$600,000,000   |  |
| \$216,000,000   | \$360,000,000   |  |
| \$864,000,000   | \$1,440,000,000 |  |
|                 |                 |  |
| \$2,520,000,000 | \$4,200,000,000 |  |
|                 |                 |  |
|                 |                 |  |
|                 |                 |  |

\$6,300,000,000 \$10,500,000,000

11

## HEAR'S TO....THE DATA WE'RE ALREADY SEEING IQBUDS BOOST USER SUCCESS



## HEAR'S TO.... SATISFIED CUSTOMERS

\*\*\*\*

REVIEW

OF THE DAY!

66

with EarlD and WOW -

what a difference!

received the BOOST buds

\*\*\*\* REVIEW OF THE DAY!

I love my new IQbuds BOOST, they really are like having superpowers! Highly recommend these.

-Neil K.

\*\*\*\* REVIEW OF THE DAY!

I'm able to control the sound in my environment. I can walk along the street comfortably where before loud trucks and vehicles were problematic. I can also manipulate sound in loud places so that I can hear myself as well as those around me. Thanks for such an innovative product!

🔮 -Karen C.

I can finally hear those high pitches that I missed most of my life. -Terry B.

> I am beyond amazed. I never knew the sounds I was missing until I put these in. Ear ID is PERFECT! -Joshua F.

66

INI