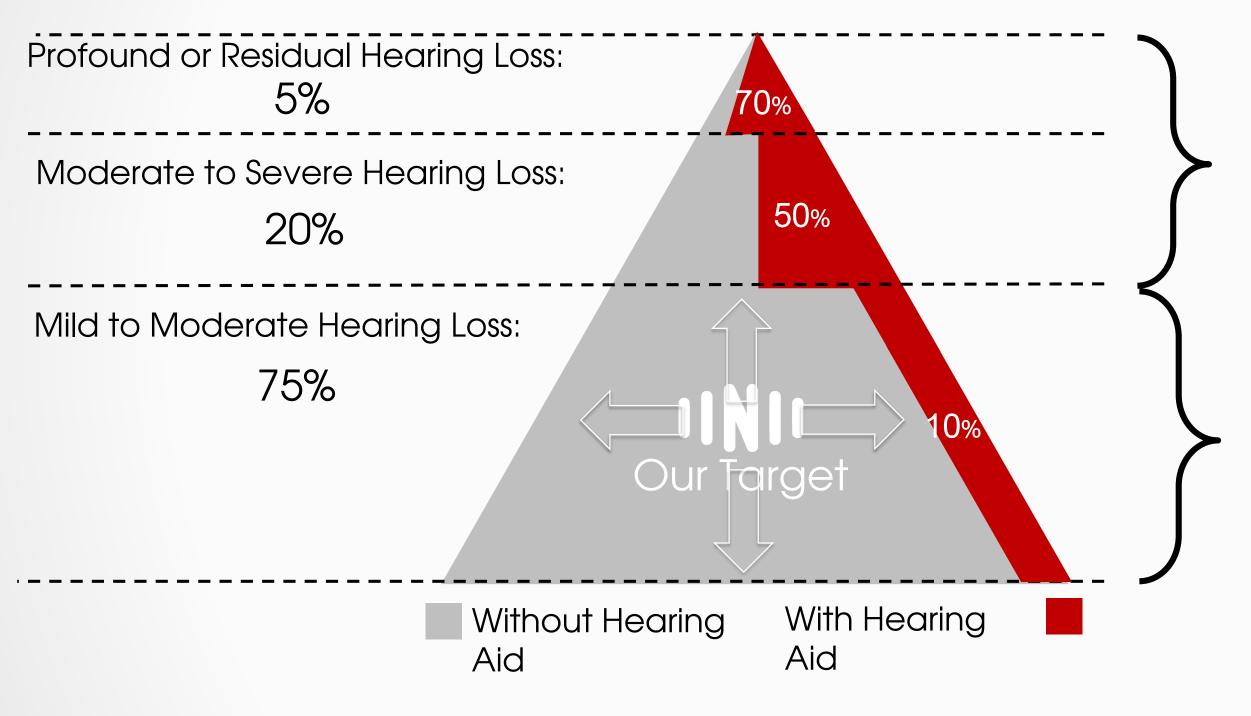

## HEAR'S TO.... OUR TARGET MARKET SERVICING THE UNDER-SERVICED

Total hearing loss market - segmented by degree

Approximately 30+ million Americans have mild to moderate hearing loss and have yet to purchase any hearing assistance

### High Penetration rate and Strong Success

Hearing Aids are very successful at high levels of hearing loss and where the customer requires professional service expertise and judgement, However, they are unsuccessful everywhere else, despite there being many more people who could benefit.

### **Very Low Penetration rate**

Hearing Aids (or hearing devices) can offer benefits for users in the Mild to Moderate segment but many don't take them up.